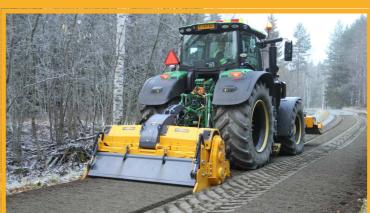

#### **MERIROAD WORKING ENVIRONMENTS**

- Crushing the ground before stabilizing,
- Preparing the subsoil for laying sett (car parks, roads, residential areas)
- Recycling of old asphalt and gravel roads.
- Stabilization of grounds down to a depth of 35 cm on all types of roads, with easily accessible materials like cement, polimers, ash, dolomite, lime,
- Construction and redoing of forest roads, communal roads, drives to agricultural areas.
- Building outdoor feed pads
- Stump removal