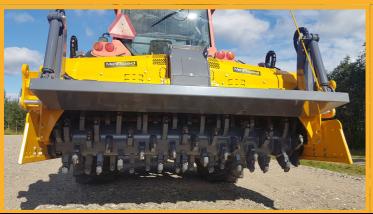

#### **FEATURES**

- Bolt mounted adjustable counter blades
- Hardox liner (frame) bolt mounted
- UNTH Rotor with cost effective carbide cutters
- POC Pressure operated safety clutch (patented)
- Possibility to turn the direction of the rotor
- Hydraulic front & rear door for material control