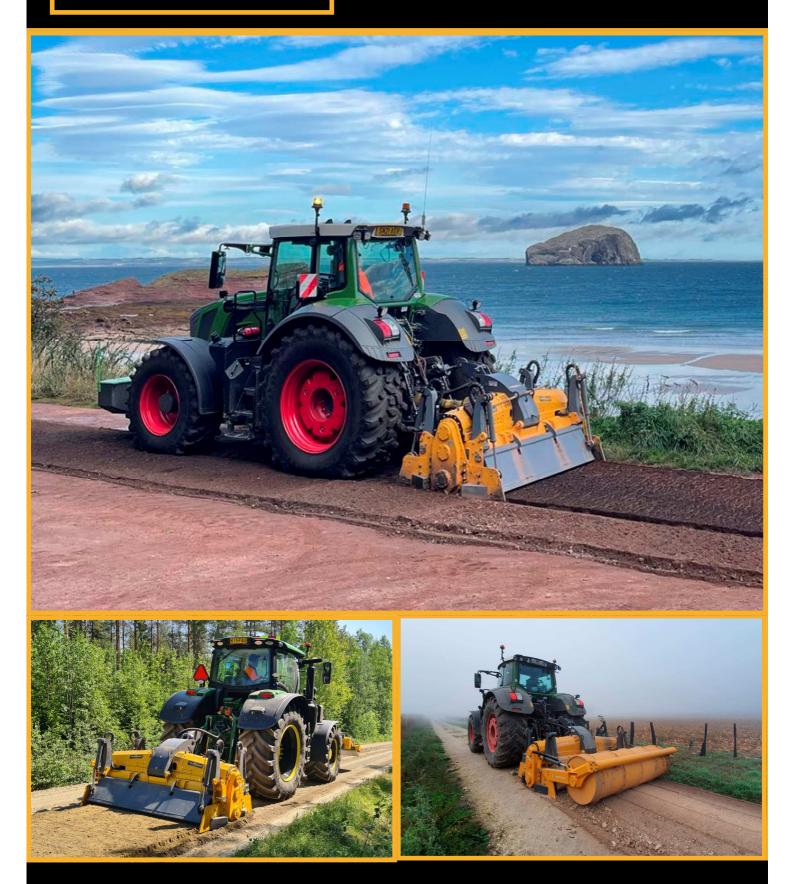

#### **MERIROAD WORKING ENVIRONMENTS**

- Crushing the ground before stabilizing,
- Preparing the subsoil for laying sett (car parks, roads, residential areas)
- Recycling of old asphalt and gravel roads.
- Stabilization of grounds down to a depth of 35 cm on all types of roads, with easily accessible materials like cement, polimers, ash, dolomite, lime,
- Construction and redoing of forest roads, communal roads, drives to agricultural areas.
- Building outdoor feed pads
- Stump removal

#### **FEATURES**

- Bolt mounted adjustable counter blades
- Hardox liner (frame) bolt mounted
- UNTH Rotor with cost effective carbide cutters
- POC Pressure operated safety clutch (patented)
- Possibility to turn the direction of the rotor
- Hydraulic front & rear door for material control