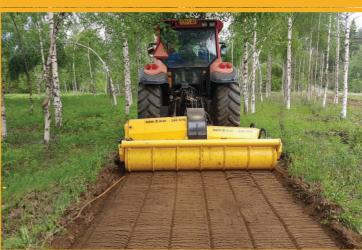

#### MERICRUSHER WORKING ENVIRONMENTS

#### **AGRICULTURE**

- Clearing of new farm land (forest to farm clearing)
- -Reclaiming soil for farming
- Orchard clearing
- Farm road maintenance