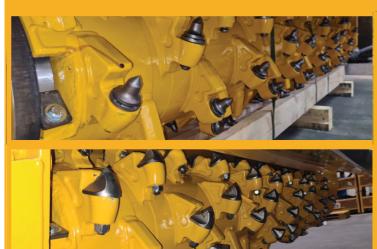

#### **FEATURES**

- Fixed counter blades
- Hardox liner welded (frame)
- UNT Rotor with cost effective carbide cutters
- POC Pressure operated safety clutch (SUOKONE patented)
- Possibility to turn the direction of the rotor.