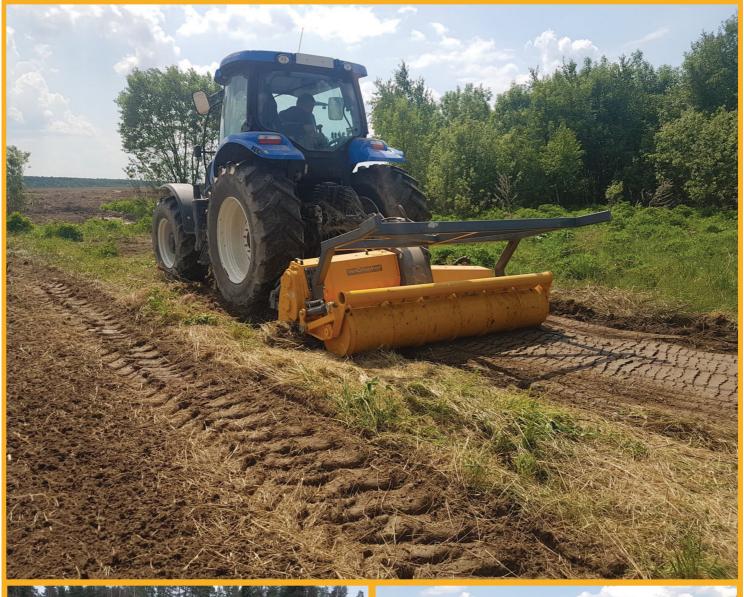

#### **FOREST**

- Crushing of harvesting leftovers
- Preparing of hauling lines
- Soil preparing for planting
- Maintenance of forest roads
- Clearing of vegetation and undergrowth

#### **AGRICULTURE**

- Clearing of new farm land (forest to farm clearing)
- -Reclaiming soil for farming
- Orchard clearing
- Farm road maintenance

#### **CONSTRUCTION**

- Clearing of building sites
- Crushing of stumps
- Clearing of power lines
- Right of way clearing
- Clearing of firebreaks