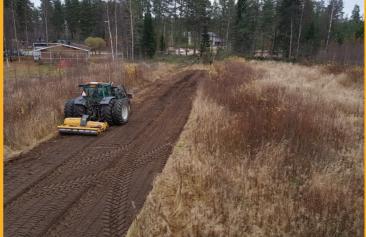

#### **FOREST**

- Crushing of harvesting leftovers
- Preparing of hauling lines
- Soil preparing for planting
- Maintenance of forest roads
- Clearing of vegetation and undergrowth

#### **AGRICULTURE**

- Clearing of new farm land (forest to farm clearing)
- -Reclaiming soil for farming
- Orchard clearing
- Farm road maintenance

#### **CONSTRUCTION**

- Clearing of building sites
- Crushing of stumps
- Clearing of power lines
- Right of way clearing
- Clearing of firebreaks