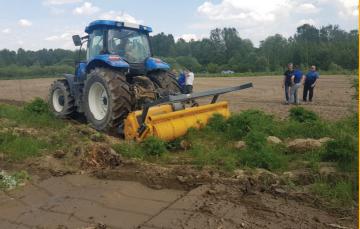

#### **FOREST**

- Crushing of harvesting leftovers
- Preparing of hauling lines
- Soil preparing for planting
- Maintenance of forest roads
- Clearing of vegetation and undergrowth

#### **AGRICULTURE**

- Clearing of new farm land (forest to farm clearing)
- -Reclaiming soil for farming
- Orchard clearing
- Farm road maintenance

#### **CONSTRUCTION**

- Clearing of building sites
- Crushing of stumps
- Clearing of power lines
- Right of way clearing
- Clearing of firebreaks