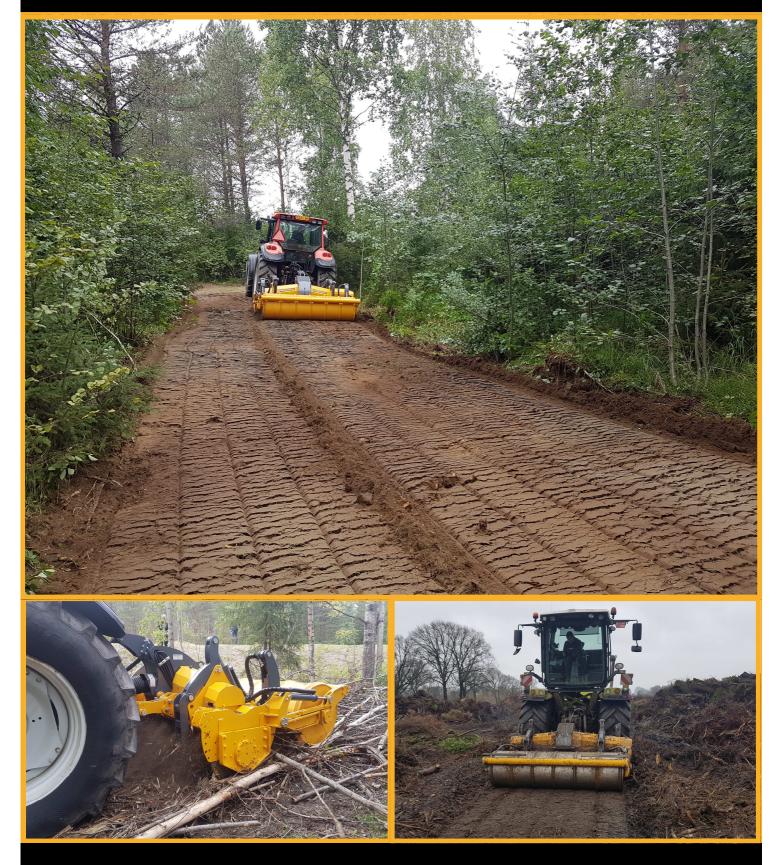

#### MERICRUSHER WORKING ENVIRONMENTS

#### FOREST

- Crushing of harvesting leftovers
- Preparing of hauling lines
- Soil preparing for planting
- Maintenance of forest roads

- Clearing of vegetation and undergrowth

#### AGRICULTURE

- Clearing of new farm land (forest to farm clearing)

-Reclaiming soil for farming

- Orchard clearing

- Farm road maintenance

### CONSTRUCTION

- Clearing of building sites
- Crushing of stumps
- Clearing of power lines
- Right of way clearing
  - Clearing of firebreaks

- **OPTIONS** - Slip alarm (12V)
- Rotating sizing screen (hydraulic front/rear)