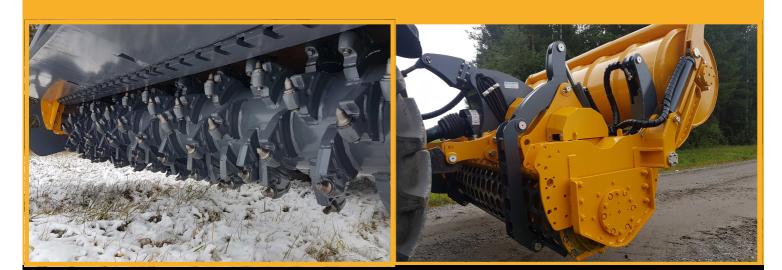

#### FEATURES

- Bolt monted counter blades
- Hardox liner (frame) bolt mounted
- UNT, UNTH or STB Rotor with cost effective carbide cutters
- POC Pressure operated safety
- clutch (SUOKONE patented)
- Possibility to turn the direction of the rotor

#### **Base machine demand** Tractor Mounting CAT-3 Auxiliary hydraulic 3 pcs. double acting PTO 1000 rpm Working speed Creeper gear recommended **Technical data:** Power range 200 - 400 hp Transmission Mechanical PTO **Final transmission** Gear (X-serie) Clutch POC-3 XL Rotor diameter / width 600 / 2410mm 24/95 inch Cutter qty. 110 (T25 STB Rotor) Working depth 300 mm / 12 inch Main dimensions: Length 2540 mm 100 inch Width 2910 mm 115 inch Height 1430 mm 57 inch Weight 2500 kg 5500 lbs Weight, with options 3700 kg 8160 lbs