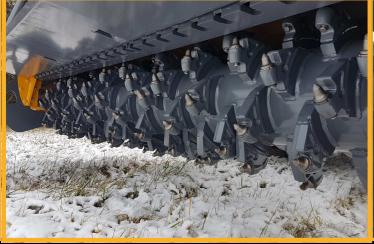

### **FEATURES**

- Bolt mounted counter blades
- Hardox liner (frame) bolt mounted
- UNT, UNTH or STB Rotor with cost effective carbide cutters
- POC Pressure operated safety
  clutch (SUOKONE patented)
- Possibility to turn the direction of the rotor

| Base machine demand    |                          |                      |
|------------------------|--------------------------|----------------------|
| Tractor                |                          |                      |
| Mounting               |                          | CAT-3                |
| Auxiliary hydraulic    |                          | 3 pcs. double acting |
| РТО                    |                          | 1000 rpm             |
| Working speed          | Creeper gear recommended |                      |
| Technical data:        |                          |                      |
| Power range            |                          | 400 - 700 hp         |
| Transmission           |                          | Mechanical PTO       |
| Final transmission     |                          | Gear (X-serie)       |
| Clutch                 |                          | POC-3 XL             |
| Rotor diameter / width | 600 / 2410mm             | 24 / 95 inch         |
| Cutter qty.            |                          | 110 (T25 STB Rotor)  |
| Working depth          |                          | 300 mm / 12 inch     |
| Main dimensions:       |                          |                      |
| Length                 | 2540 mm                  | 100 inch             |
| Width                  | 2990 mm                  | 117 inch             |
| Height                 | 1430 mm                  | 57 inch              |
| Weight                 | 2950 kg                  | 6500 lbs             |
| Weight, with options   | 4000 kg                  | 8820 lbs             |