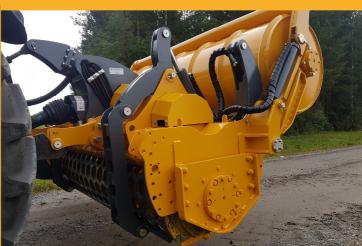

### **FEATURES**

- Bolt mounted counter blades
- Hardox liner (frame) bolt mounted
- UNT, UNTH or STB Rotor with cost effective carbide cutters
- POC Pressure operated safety
  clutch (SUOKONE patented)
- Possibility to turn the direction of the rotor

#### **OPTIONS**

- Slip alarm (12V)
- Rotating sizing screen (hydraulic front/rear)
- Door type sizing screen (hydraulic front/rear)
- Rear roller (hydraulic)
- Guide plate (hydraulic front/rear)
- -Hydraulic Top Link