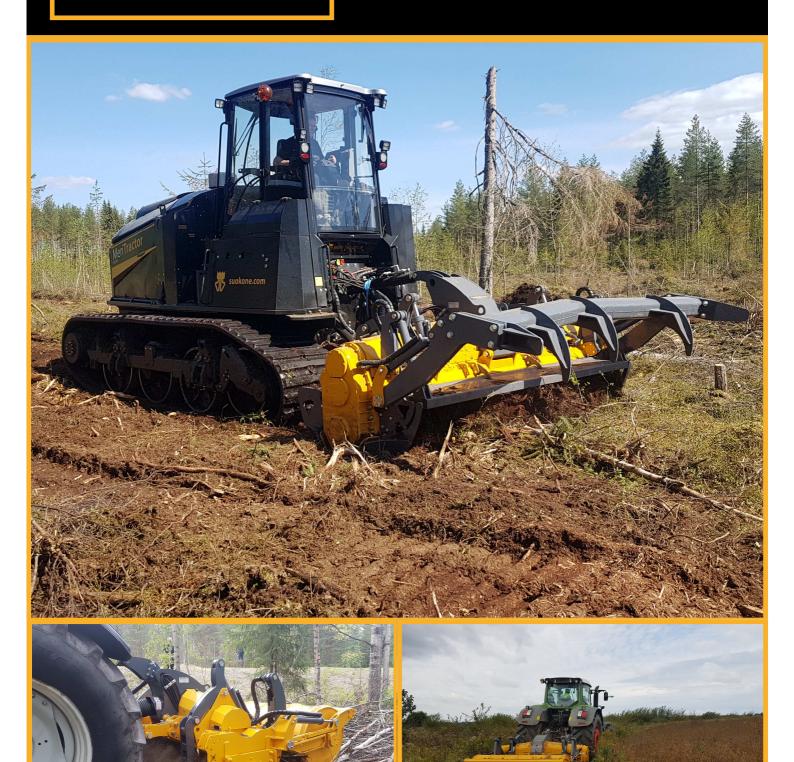

#### **FOREST**

- Crushing of harvesting leftovers
- Preparing of hauling lines
- Soil preparing for planting
- Maintenance of forest roads
- Clearing of vegetation and underarowth

### **FEATURES**

- Bolt mounted counter blades
- Hardox liner (frame) bolt mounted
- UNT, UNTH or STB Rotor with cost effective carbide cutters
- POC Pressure operated safety
  clutch (SUOKONE patented)
- Possibility to turn the direction of the rotor

#### **CONSTRUCTION**

- Clearing of building sites
- Crushing of stumps
- Clearing of power lines
- Right of way clearing
- Clearing of firebreaks