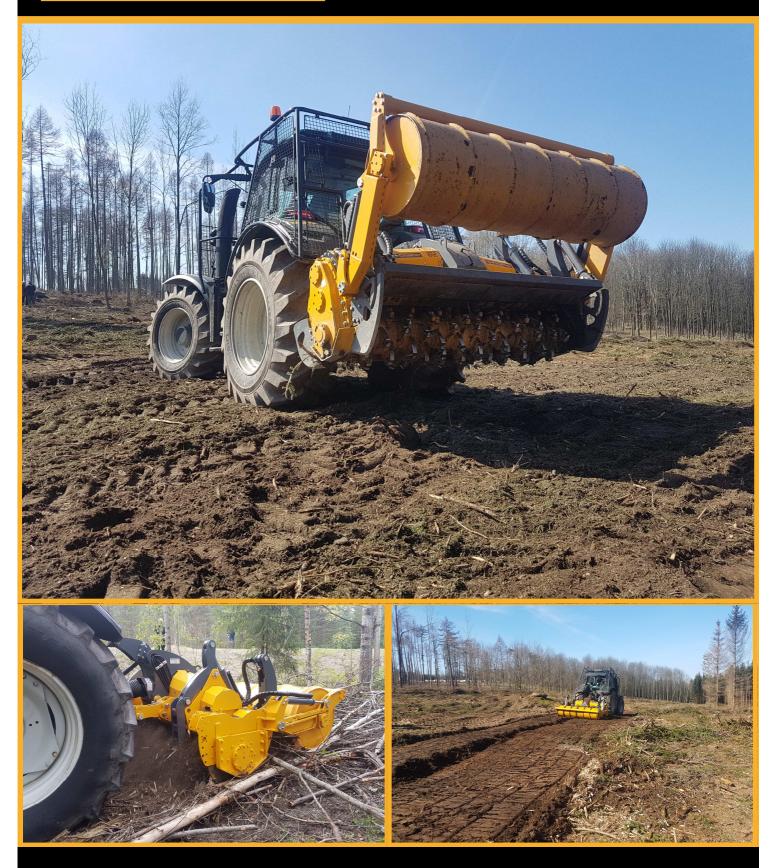

#### MERICRUSHER WORKING ENVIRONMENTS

#### FOREST

- Crushing of harvesting leftovers
- Preparing of hauling lines
- Soil preparing for planting
- Maintenance of forest roads

- Clearing of vegetation and undergrowth

#### AGRICULTURE

- Clearing of new farm land (forest to farm clearing)

-Reclaiming soil for farming

- Orchard clearing

- Farm road maintenance

#### - Clearing of building sites

- Crushing of stumps
- Clearing of power lines

- Slip alarm (12V)

OPTIONS

- Rotating sizing screen (hydraulic front/rear)

- Door type sizing screen (hydraulic front/rear)

- Rear roller (hydraulic)
- Guide plate (hydraulic front/rear) -Hydraulic Top Link