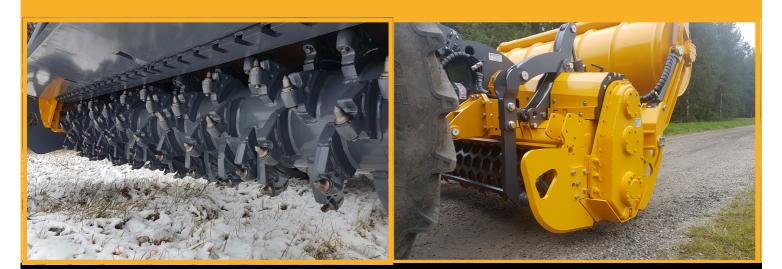

#### EQUIPMENT

#### FEATURES

- Bolt monted counter blades
- Hardox liner (frame) bolt mounted
- UNT, UNTH or STB Rotor with cost effective carbide cutters
- POC Pressure operated safety
- clutch (SUOKONE patented)
- Possibility to turn the direction of the rotor

### CONSTRUCTION

| Cruching | ofstumens |  |
|----------|-----------|--|

- Right of way clearing
  - Clearing of firebreaks

| Tractor                |                          |                     |  |
|------------------------|--------------------------|---------------------|--|
| Mounting               | CAT 3                    |                     |  |
| Auxiliary hydraulic    | 3 pcs. double acting     |                     |  |
| РТО                    |                          | 1000 rpm            |  |
| Working speed          | Creeper gear recommended |                     |  |
| Technical data:        |                          |                     |  |
| Power range            |                          | 200 - 400 hp        |  |
| Transmission           | Mechanical PTO           |                     |  |
| Final transmission     |                          | Gear (G-serie)      |  |
| Clutch                 |                          | POC-3 XL            |  |
| Rotor diameter / width | 600 / 2410mm             | 24/95 inch          |  |
| Cutter qty.            |                          | 110 (T25 STB Rotor) |  |
| Working depth          |                          | 300 mm / 12 inch    |  |
| Main dimensions:       |                          |                     |  |
| Length                 | 2540 mm                  | 100 inch            |  |
| Width                  | 2910 mm                  | 115 inch            |  |
| Height                 | 1430 mm                  | 57 inch             |  |
| Weight                 | 2500 kg                  | 5500 lbs            |  |
| Weight, with options   | 3700 kg                  | 8160 lbs            |  |