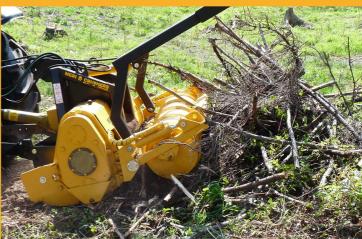

#### **FOREST**

- Crushing of harvesting leftovers
- Preparing of hauling lines
- Soil preparing for planting
- Maintenance of forest roads
- Clearing of vegetation and undergrowth