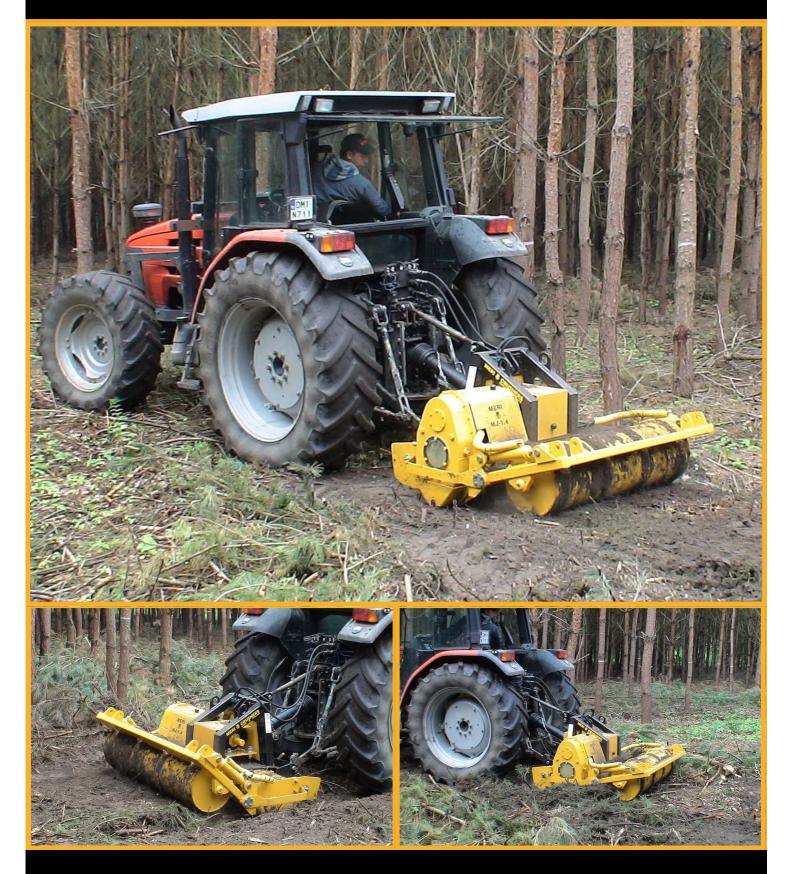

#### **FOREST**

- Crushing of harvesting leftovers
- Preparing of hauling lines
- Soil preparing for planting
- Maintenance of forest roads
- Clearing of vegetation and undergrowth

#### **EQUIPMENT**