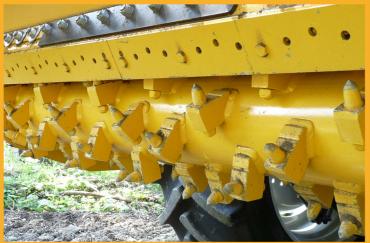

#### **FEATURES**

- Bolt mounted counter blades
- Hardox liner (frame)
- STD or STE Rotor with cost effective carbide cutters
- -POC Pressure operated safety clutch (SUOKONE patented) or FT-44 safety clutch
- Possibility to turn the direction of the rotor